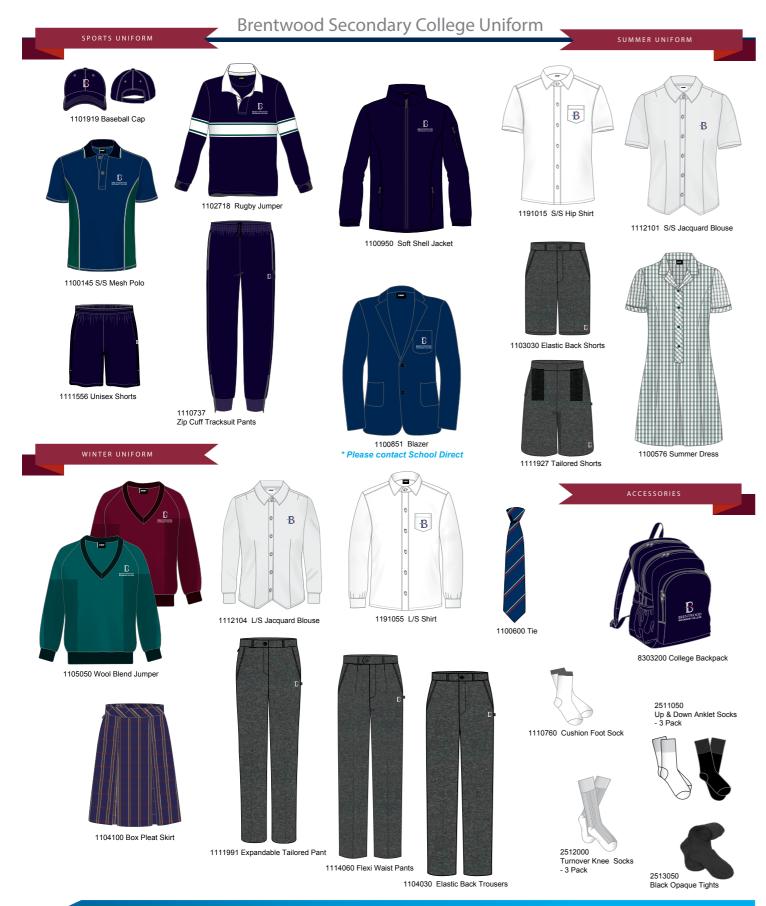

# UNIFORM PRICE LIST

# BRENTWOOD SECONDARY COLLEGE

Property of PSW Pty Ltd. Copyright 2020

| Unisex     |                                            | Colour                         | Logo       | Size                     | Price(\$       |
|------------|--------------------------------------------|--------------------------------|------------|--------------------------|----------------|
| 191015     | S/S Hip Shirt - 130                        | White                          | Embroidery | 10/3XS-14/XS<br>16/S-3XL | 34.95<br>36.95 |
| 191055     | L/S Shirt - Stand Collar - 130             | White                          | Embroidery | 10/3XS-14/XS<br>16/S-3XL | 32.95<br>34.95 |
| 100950     | Soft Shell Polyester Jacket - Unisex       | Ink                            | Embroidery | 4XL-5XL<br>10/3XS-3XL    | 67.95<br>71.95 |
| 105050     | Wool Blend Jumper - 50/50                  | Maroon                         | Embroidery | 10/3XS-16/S<br>18/M-3XL  | 85.95<br>91.95 |
| 105050     | Wool Blend Jumper - 50/50                  | Mallard                        | Embroidery | 10/3XS-18/M<br>L-3XL     | 85.95<br>91.95 |
| 100576     | Summer Dress                               | White/Black/Green Check - 8086 |            | 26L-26L<br>10G-24L       | 61.95<br>64.95 |
| 1112101    | S/S Jacquard Blouse                        | White                          | Embroidery | 4L-26L                   | 46.95          |
| 1112104    | L/S Jacquard Blouse                        | White                          | Embroidery | 4L-26L                   | 48.95          |
| 1104100    | Box Pleat Skirt                            | Ink_Maroon_Bottle_White        |            | 10G-24L                  | 63.95          |
| 103030     | Elastic Back Shorts                        | Greymel                        | Embroidery | 10/62cm-117cm            | 41.95          |
| 104030     | Elastic Back Trousers                      | Greymel                        | Embroidery | 10/62cm-117cm            | 51.50          |
| 114060     | Flexiwaist Formal Pants                    | Greymel                        | Embroidery | 62-117                   | 53.50          |
| 1111927    | Tailored Shorts-Adjustable Waist           | Greymel                        | Embroidery | 4L-24L                   | 41.95          |
| 1111991    | Expandable Tailored Pant                   | Greymel                        | Embroidery | 4L-24L                   | 53.50          |
| Sport      |                                            | Colour                         | Logo       | Size                     | Price(\$       |
| 1110145    | S/S Mesh Panelled Polo                     | Ink_Bottle_White               | Embroidery | 10/3XS-3XL               | 34.50          |
| 102718     | Rugby Jumper - 3 colour stripes            | Ink-White-Bottle               | Embroidery | 10/3XS-3XL               | 86.95          |
| 1111556    | Unisex Shorts with Reflective Strip no poc | Ink                            | Embroidery | 10/3XS-3XL               | 40.95          |
| 1110737    | Zip Cuff Tracksuit Pants                   | Ink                            | Embroidery | 4XL-5XL<br>10/3XS-3XL    | 35.95<br>37.95 |
| 1101919    | Baseball Cap                               | Ink                            | Embroidery | ALL-ALL                  | 15.95          |
| Accessorie | S                                          | Colour                         | Logo       | Size                     | Price(\$       |
| 1100600    | School Tie                                 | Navy_White_Bottle_Maroon       |            | 137cm-137cm              | 21.95          |
| 3303200    | College Backpack w Laptop Insert           | Ink                            | Embroidery | ALL-ALL                  | 61.95          |
| Socks      |                                            | Colour                         | Logo       | Size                     | Price(\$       |
| 110760     | Cushion Foot Sports Socks - 3 Pack         | White                          |            | 912-OS                   | 15.95          |
| 2511050    | Crew Socks - 3 pack                        | White                          |            | 912-811                  | 15.95          |
| 2511050    | Crew Socks - 3 pack                        | Black                          |            | 912-1114                 | 15.95          |
| 2512000    | Turnover Knee Hi Sock - 3 Pack             | White                          |            | 912-811                  | 18.95          |
| 2513050    | Opaque Tights                              | Black                          |            | MID-XTALL                | 9.95           |